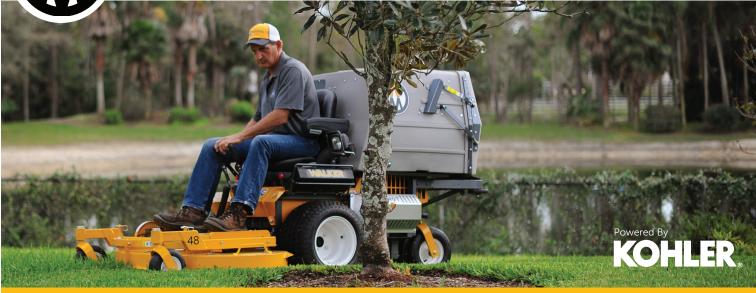

Popular with the lawn maintenance professional, the Model T23 offers the perfect balance of power, agility, durability and versatility for a wide range of mowing applications, making it a popular choice for over twenty years.

- 23 hp, Kohler OHV V-Twin engine, air-cooled
- Tilt-open body completely exposes drive train
- Shock-mounted instrument panel with warning lights, horn, ignition switch, voltmeter, hour meter, and optional light switch
- 10.0 bushel catcher and 10.5" Grass Handling System (GHS) blower
- Dual tail wheels for enhanced maneuverability
- Donaldson engine air filter with remote Enginaire precleaner for increased engine life
- Splined PTO drive shaft with quick-disconnect coupler
- 4.7 gal. fuel tank
- 7 mph ground speed
- Deck Sizes: Collection 36" to 52" (5 decks); Mulching 36" to 52" (5 decks); Discharge 36" to 74" (8 decks)