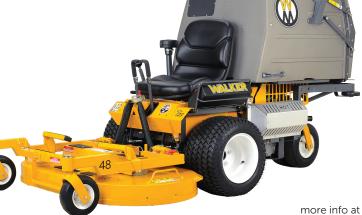

Popular with the lawn maintenance professional, the Model T23 offers the perfect balance of power, agility, durability and versatility for a wide range of mowing applications, making it a popular choice for over twenty years.

- 23 hp, Kohler OHV V-Twin engine, air-cooled
- Tilt-open body completely exposes drive train
- Shock-mounted instrument panel with warning lights, horn, ignition switch, voltmeter, hour meter, and optional light switch
- 10.0 bushel catcher and 10.5" Grass Handling System (GHS) blower
- Dual tail wheels for enhanced maneuverability
- Donaldson engine air filter with remote Enginaire precleaner for increased engine life
- Splined PTO drive shaft with quick-disconnect coupler
- 4.7 gal. fuel tank
- 7 mph ground speed
- Deck Sizes: Collection 36" to 52" (5 decks); Mulching 36" to 52" (5 decks); Discharge 36" to 74" (8 decks)