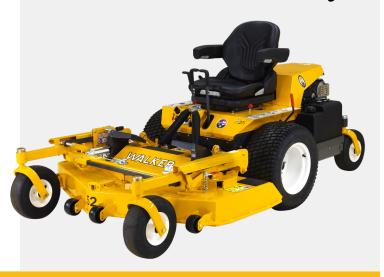

**Decks**Discharge: R52, R64, S61, S48\*, S52\*, S56\*, S62\*, S74\*

Mulching: M48\*, M52, M52K\*, M61K

\*Decks require a deck arm adapter kit (P/N 2430-10).

#### **Decks**

0 Collection 8 Discharge 48"-74" 3 Mulching 48"-61"