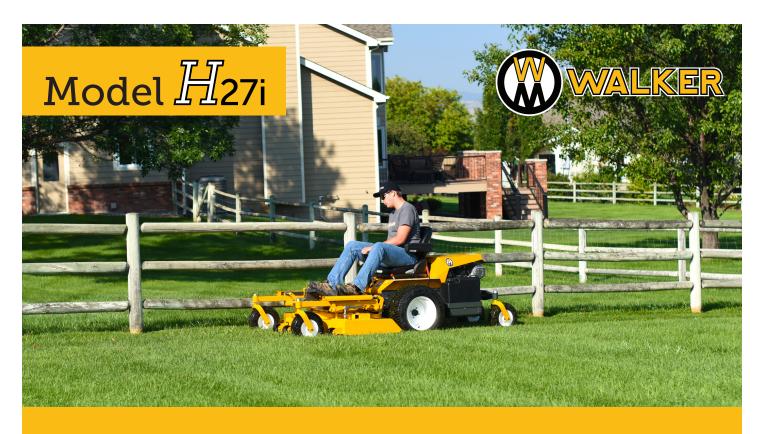

## **H27i Model Overview**

Two strong design advantages—out front mowing and Kohler's electronic fuel injection system—have been brought together in the H27i. Featuring a Kohler Command Pro ECH749 engine, the H27i is an ideal combination of horsepower, productivity and fuel efficiency.

# **H27i Model Features**

26.5 HP Kohler Command Pro®
ECH749 EFI engine
Superior fuel efficiency
Lightest weight Model H, minimizing
tire marks and turf damage