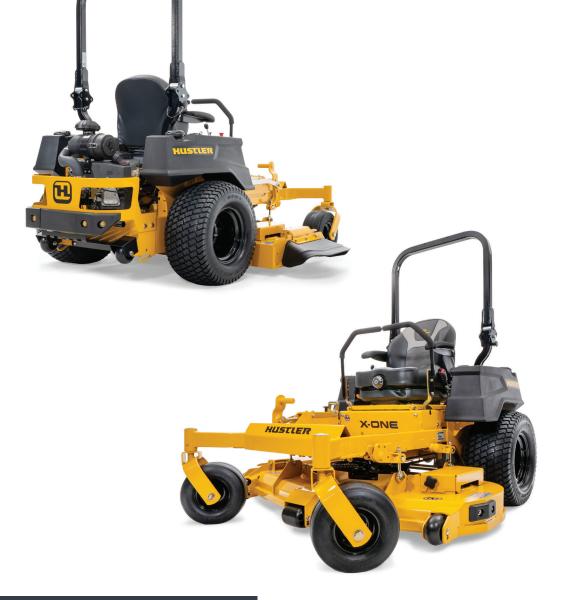

## X-ONE

AVAILABLE DECK SIZES **52"- 72" 54"- 60" RD** 

\* Number based on 80% efficiency. This rating is to account for actual mowing conditions including overlapping, turning and terrain. \*\* Specifications are subject to change without notice.