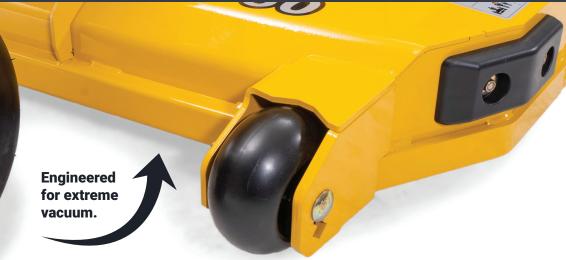

09

Fabricated Frame for Durability 1.5" x 3.0" steel frame making it one of the toughest and most durable in its class.

VX Deck Fabricated 7 ga. steel engineered for extreme vacuum enhancing performance and cut quality.

The all new Hustler VX deck more efficiently draws the grass up into the mower blades providing a cleaner cut which in turn creates a superior after cut appearance.

**VX DECK TECHNOLOGY**