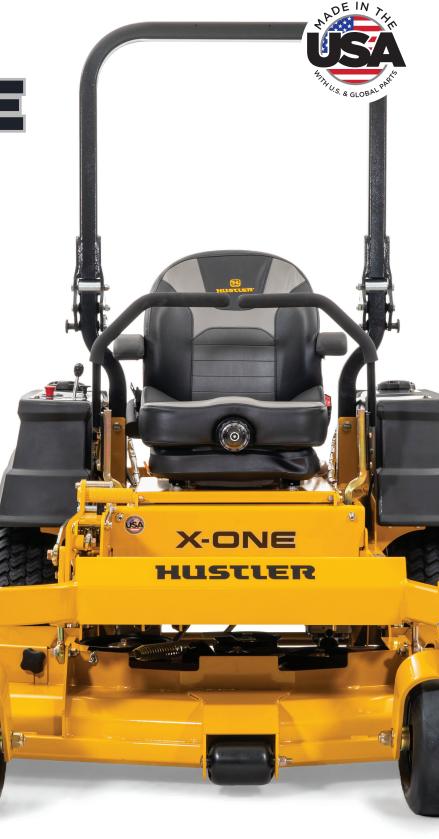

Foot Operated Deck Lift Easily adjust the deck height between 1"- 5.5" with your foot.

HUSTLER

I3M Seat High-back seat with adjustable armrests and 3-inch suspension travel range.

Øj

**Commercial-Grade Engines** Kawasaki FX and Kohler Command Pro Engine options backed by 3 year warranties.