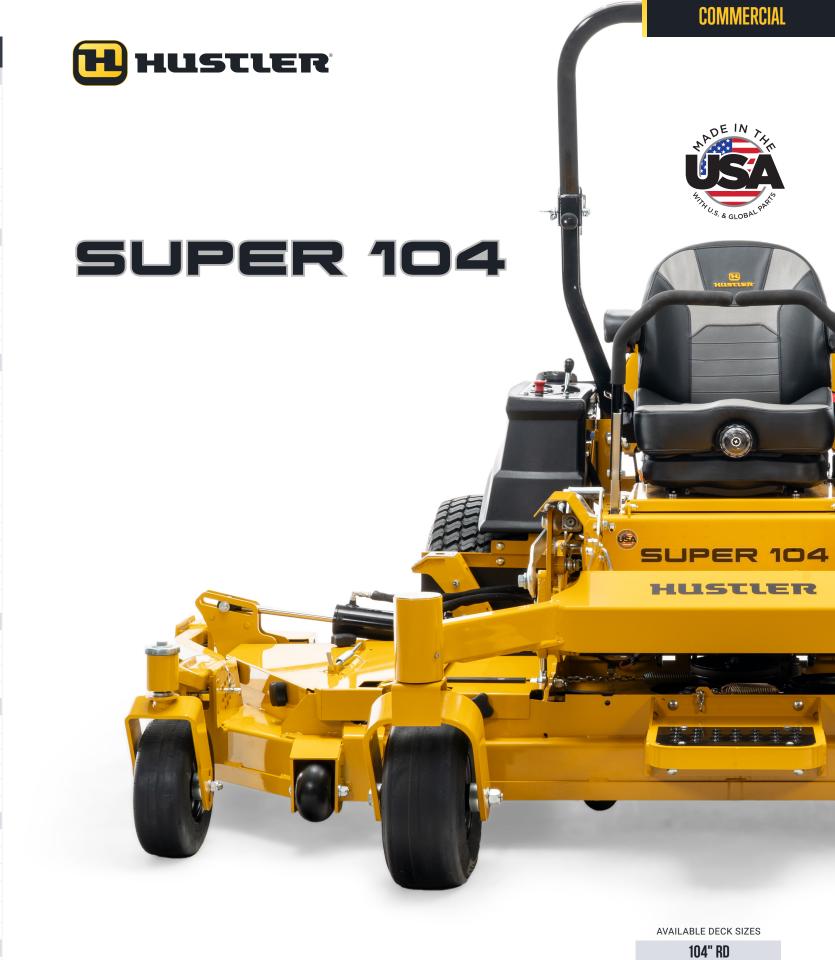

### SUPER 104

| HUSTLER' |
|----------|
|----------|



| ENGINE                   |                                                                                                                          |
|--------------------------|--------------------------------------------------------------------------------------------------------------------------|
| Manufacturer             | Vanguard, Kawasaki FX series                                                                                             |
| HP                       | 35HP - Kawasaki FX1000<br>38.5HP - Kawasaki FX1000 EFI<br>40HP - Vanguard BIG BLOCK™ EFI w/ Oil Guard<br>(Per SAE J1995) |
| Displacement             | Vanguard 993 cc, 999cc Kawasaki                                                                                          |
| Cooling                  | Air coole