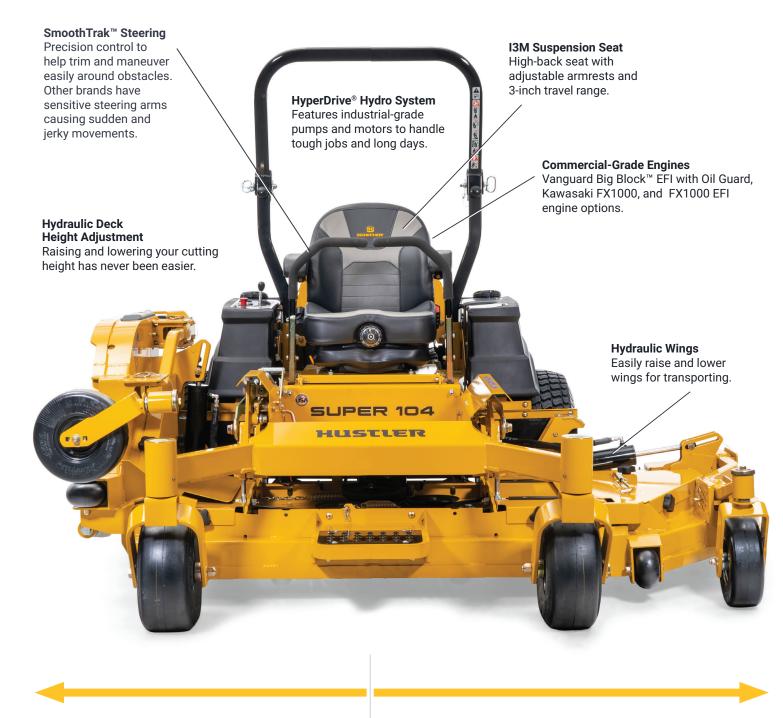

### 104" Width of Cut

Widest and most productive commercial zero-turn available.

### So" Transport Width

Fits most trailers making it easy to transport from job-to-job.

### Solution HyperDrive® Hydro System

Mows a football field in under 10 minutes.