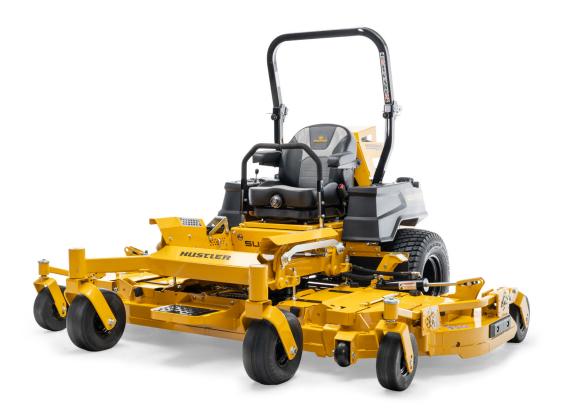

### SUPER 104

| HUSTLER' |
|----------|
|----------|

| ENGINE                   |                                                                                                                          |
|--------------------------|--------------------------------------------------------------------------------------------------------------------------|
| Manufacturer             | Vanguard, Kawasaki FX series                                                                                             |
| HP                       | 35HP - Kawasaki FX1000<br>38.5HP - Kawasaki FX1000 EFI<br>40HP - Vanguard BIG BLOCK™ EFI w/ Oil Guard<br>(Per SAE J1995) |
| Displacement             | Vanguard 993 cc, 999cc Kawasaki                                                                                          |
| Cooling                  | Air cooled                                                                                                               |
| Air Cleaner              | Heavy Duty Canister                                                                                                      |
| Engine Warranty          | 5 year Vanguard 3 year Kawasaki                                                                                          |
| DRIVE SYSTEM<br>Type     | Dual hydrostatic                                                                                                         |
| Pumps                    | Danfoss DDC20                                                                                                            |
| Wheel Motors             | Parker TG                                                                                                                |
| Hydraulic Lines          | Stainless steel Parker Seal-Lok technology                                                                               |
| Reservoir Capacity       | 3 gallons                                                                                                                |
| Speed                    | Up to 11 mph                                                                                                             |
| Parking Brakes           | Integrated with steering levers                                                                                          |
| DECKS                    |                                                                                                                          |
| Cutting Width            | Rear-discharge: 104"                                                                                                     |
| Cutting Heights          | 1"- 5.5"                                                                                                                 |
| Deck Lift                | Hydraulic powered                                                                                                        |
| Depth                    | 5.5"                                                                                                                     |
| Blades                   | 5                                                                                                                        |
| Blade Length             | 1 - 23.86" CW<br>1 - 23.86" CCW<br>1 - 20.50" CCW<br>2 - 20.50" CW                                                       |
| Blade Tip Speed          | Wing Decks: 15,800 Center Deck: 15,500                                                                                   |
| Spindles                 | Ductile cast iron with steel shafts and sealed ball bearings                                                             |
| Drive                    | Electric PTO clutch                                                                                                      |
| Construction             | 11ga. welded steel                                                                                                       |
| Spindle Mounts           | Reinforced 7ga. doubler                                                                                                  |
| Impact/Trim Areas        | 1.5" x .375" steel bar                                                                                                   |
| CONSTRUCTION             |                                                                                                                          |
| Frame                    | 1.5" x 3" steel tubing                                                                                                   |
| Front Axle               | Fabricated with tapered roller bearings                                                                                  |
| Front Caster Wheels      | Tapered wheel bearings and debris cap                                                                                    |
| Front Caster Forks       | Fabricated 1/2" steel                                                                                                    |
| GENERAL                  |                                                                                                                          |
| Seat                     | I3M suspension seat, adjustable armrests and back                                                                        |
| Fuel Capacity            | 12 gallons                                                                                                               |
| Cupholder                | Yes                                                                                                                      |
| Front Tire<br>Drive Tire | 15 x 6.0 - 6<br>26 x 12 - 12                                                                                             |
|                          |                                                                                                                          |
| Wing Tire<br>DIMENSIONS  | 11 x 4 semi-pneumatic                                                                                                    |
|                          | 2500 lbs                                                                                                                 |
| Weight                   | 2500 lbs                                                                                                                 |
| Height                   | 54" 71.5" w/ ROPs                                                                                                        |
| Length                   | 95.5"                                                                                                                    |
| Width                    | 106.1" wings down, 80.0" wings up at gauge wheels, 72.5" wings up at deck base                                           |
| Tire Width               | 60.3"                                                                                                                    |
| Trim Side                | 23.2"                                                                                                                    |
| PRODUCTIVITY*            |                                                                                                                          |
| Acres Per Hour           | 9.24                                                                                                                     |
|                          |                                                                                                                          |

\* Number based on 80% efficiency. This rating is to account for actual mowing conditions including overlapping, turning and terrain. \*\* Specifications are subject to change without notice.

80" Transport Width Fits most trailers making it easy to transport from job-to-job. **104" Width of Cut** Widest and most productive commercial zero-turn available

### 104" Width of Cut

Widest and most productive commercial zero-turn available.

### So" Transport Width

Fits most trailers making it easy to transport from job-to-job.