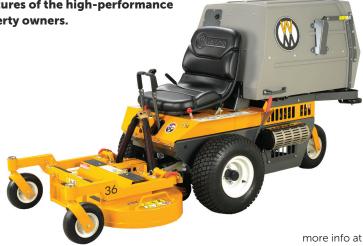

The S-series is the original design of the Walker; built to be compact and maneuverable. It uses a smaller engine and simplified drive train and shares most of the features of the high-performance models. The S14 is a great machine for homeowners and large property owners.

- 14-HP, Subaru Robin engine, air-cooled
- Tilt-open body completely exposes drive train
- 7.0 bushel catcher and 12.75" Grass Handling System (GHS) blower
- Oversized Donaldson engine air filter for increased engine life
- Manual belt tightener blade clutch and band brake
- 1.9 gal. fuel tank
- Parking brake
- Deck Sizes: Collection 36" and 42"; Mulching 36" to 42" (3 decks); Discharge 36" to 42" (3 decks)

walkermowers.com

| <b>Key Engine Specifications</b> |                            | Popular Options |                    |
|----------------------------------|----------------------------|-----------------|--------------------|
| Manufacturer/Model               | Subaru Robin, EX40         | Comfort Seat    | No-Catch Deflector |
| Displacement                     | 404 cc (24.65 cu in)       | Armrests        | Dump Bag           |
| Max Power                        | 14 hp @ 3600 rpm           | Headlights      | Wide Drive Tires   |
| Max Torque                       | 19.9 ft lbs                |                 | Tire Chains        |
| Fuel                             | Gas (E10 Max)              |                 |                    |
| Fuel Capacity                    | 1.9 gal. (7.2 liter)       |                 |                    |
| Fuel Consumption                 | 1.02 gal (3.86 liter)/hour |                 |                    |
| Cooling System                   | Air                        |                 |                    |
| Lubrication System               | Mechanical Splash Lube     |                 |                    |
|                                  |                            |                 |                    |

| Quick Reference Dimensions |                                   | Compatible Implements/Attachments |                             |
|----------------------------|-----------------------------------|-----------------------------------|-----------------------------|
| Tractor                    | 595 lbs.                          | Dethatcher                        | 36" Single-Stage Snowblower |
| GHS Tractor & Deck[1]      | 788 lbs., 44.5" H x 43" W x 89" L | Boom Sprayer                      | 48" Dozer Blade Attachment  |
|                            |                                   |                                   |                             |