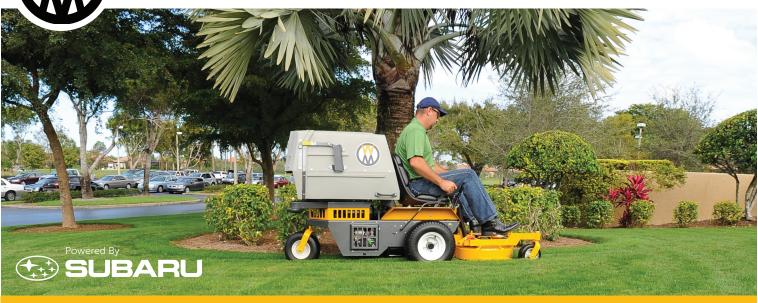

The S-series is the original design of the Walker; built to be compact and maneuverable. It uses a smaller engine and simplified drive train and shares most of the features of the high-performance models. The S14 is a great machine for homeowners and large property owners.

- 14-HP, Subaru Robin engine, air-cooled
- Tilt-open body completely exposes drive train
- 7.0 bushel catcher and 12.75" Grass Handling System (GHS) blower
- Oversized Donaldson engine air filter for increased engine life
- Manual belt tightener blade clutch and band brake
- 1.9 gal. fuel tank
- Parking brake
- Deck Sizes: Collection 36" and 42"; Mulching 36" to 42" (3 decks); Discharge 36" to 42" (3 decks)